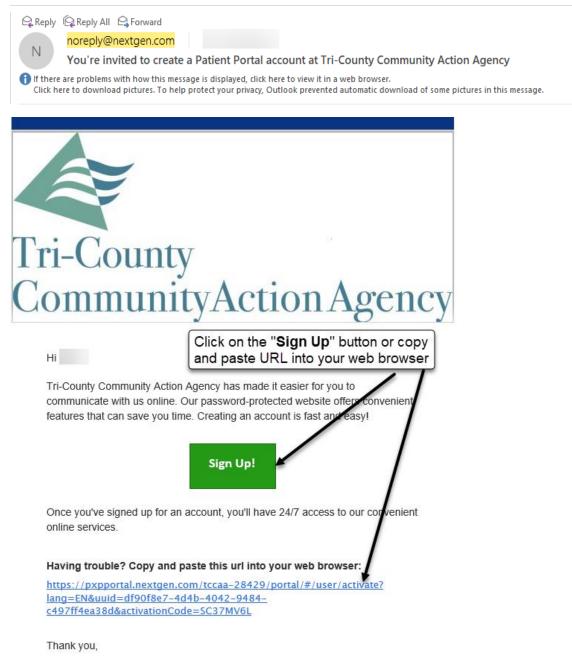

## STEPS TO CREATE A PORTAL ACCOUNT

In order to enroll in Tri-County Community Action Agency's Patient Portal, you must provide your email address. Tri-County Community Action Agency will send a portal enrollment invitation to your email. When

Sign Up!

you receive the email invitation, click on the

button, or copy the URL listed into a web browser.

Tri-County Community Action Agency