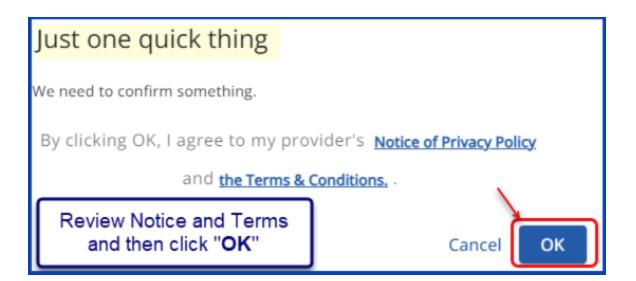

## **Creating the Portal Account**

| Tri-County<br>CommunityAction Agency | Welcome! Create Security Details                                                                            |                                                                                                                                       |
|--------------------------------------|-------------------------------------------------------------------------------------------------------------|---------------------------------------------------------------------------------------------------------------------------------------|
|                                      | User name*                                                                                                  | Secret Question*                                                                                                                      |
|                                      | Password*                                                                                                   | Answer*                                                                                                                               |
|                                      | Your password must contain 8-32 characters, include no common words,<br>and fulfill three of the following: | <ul> <li>Mobile phone*</li> <li>1. Create a "User Name" and "Password"</li> <li>2. Select "Security Question" and "Answer"</li> </ul> |
|                                      | Johnston Medical 👻                                                                                          | 3. Enter "Mobile" Phone Number<br>* (Location is not required)<br>4. Click, "Enter Portal"                                            |
|                                      | By creating an account, I accept my health care provider's Notice of Privacy Policy and                     |                                                                                                                                       |