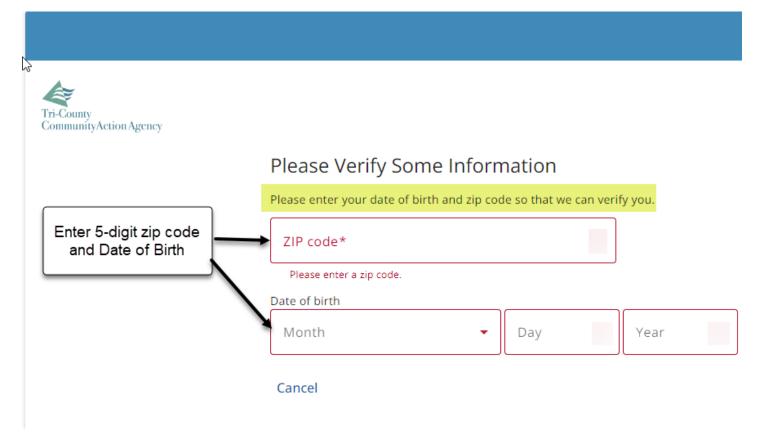

## **Creating the Portal Account**

| Tri-County<br>CommunityAction Agency | Welcome! Create Security Details                                                                            |                                                                                                                                       |
|--------------------------------------|-------------------------------------------------------------------------------------------------------------|---------------------------------------------------------------------------------------------------------------------------------------|
|                                      | User name*                                                                                                  | Secret Question*                                                                                                                      |
|                                      | Password*                                                                                                   | Answer*                                                                                                                               |
|                                      | Your password must contain 8-32 characters, include no common words,<br>and fulfill three of the following: | <ul> <li>Mobile phone*</li> <li>1. Create a "User Name" and "Password"</li> <li>2. Select "Security Question" and "Answer"</li> </ul> |
|                                      | Johnston Medical 👻                                                                                          | 3. Enter "Mobile" Phone Number<br>* (Location is not required)<br>4. Click, "Enter Portal"                                            |
|                                      | By creating an account, I accept my health care provider's Notice of Privacy Policy and                     |                                                                                                                                       |